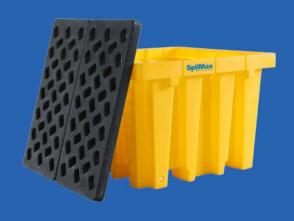

## **FEATURES**:

- Anti-corrosion
- · Acid and Alkali Resistance
- Easy forkliftable
- Stackable for space-saving efficiency
- Removable grating for quick and easy cleanup
- It doesn't strain harden as it cools, which prevents cracking

## **COMMON APPLICATIONS:**

- Chemical Industry
- Laboratory
- Production Line
- Warehouse
- Logistics
- Pump Station

| PRODUCT CODE          | CHPSB01                          |
|-----------------------|----------------------------------|
| MATERIAL              | 100% LLDPE                       |
| DIMENSIONS            | 1350mm x 1350mm x 900mm          |
| WEIGHT                | 75kg                             |
| STATIC LOAD           | 3000kg                           |
| SUMP CAPABILITY       | 1300 litres                      |
| COLOR                 | Black & Yellow                   |
| PRODUCTION TECHNOLOGY | Rotomoulding                     |
| ACCESSORIES           | 2 pcs black rotomoulded gratings |