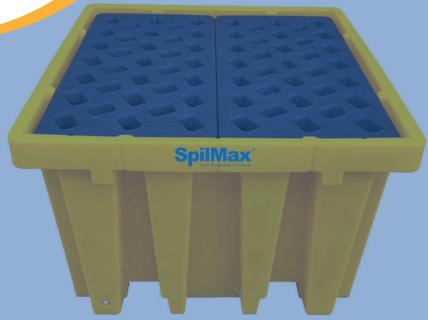

## SINGLE IBC BUNDED SPILL PALLET

COVENIENT AND SPACE SAVING IBC STORAGE SOLUTION

## **FEATURES**:

- Anti-corrosion
- · Acid and Alkali Resistance
- Easy forkliftable
- Stackable for space-saving efficiency
- Removable grating for quick and easy cleanup
- It doesn't strain harden as it cools, which prevents cracking

## **COMMON APPLICATIONS:**

- Chemical Industry
- Laboratory
- Production Line
- Warehouse
- Logistics
- Pump Station

| PRODUCT CODE          | CHPSB01                          |
|-----------------------|----------------------------------|
| MATERIAL              | 100% LLDPE                       |
| DIMENSIONS            | 1350mm x 1350mm x 900mm          |
| WEIGHT                | 75kg                             |
| STATIC LOAD           | 3000kg                           |
| SUMP CAPABILITY       | 1300 litres                      |
| COLOR                 | Black & Yellow                   |
| PRODUCTION TECHNOLOGY | Rotomoulding                     |
| ACCESSORIES           | 2 pcs black rotomoulded gratings |