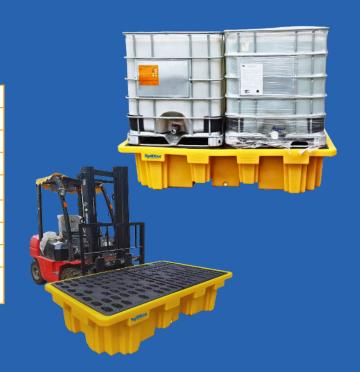

## **DOUBLE IBC BUNDED SPILL PALLET**

MAXIMISE SPACE WITH A DOUBLE STORAGE SYSTEM FOR EASY IBC ACCESS

## **FEATURES**:

- Anti-corrosion
- Acid and Alkali Resistance
- Easy forkliftable
- Stackable for space-saving efficiency
- Removable grating for quick and easy cleanup
- It doesn't strain harden as it cools, which prevents cracking

## **COMMON APPLICATIONS:**

- Chemical Industry
- Laboratory
- Production Line
- Warehouse
- Logistics
- Pump Station

| PRODUCT CODE          | CHPSB03                        |
|-----------------------|--------------------------------|
| MATERIAL              | 100% LLDPE                     |
| DIMENSIONS            | 2200mm x 1300mm x 500mm        |
| WEIGHT                | 102kg                          |
| STATIC LOAD           | 4000kg                         |
| SUMP CAPABILITY       | 1100 litres                    |
| COLOUR                | Black & Yellow                 |
| PRODUCTION TECHNOLOGY | Rotomoulding                   |
| ACCESSORIES           | 2 pcs black rotomoulded grates |