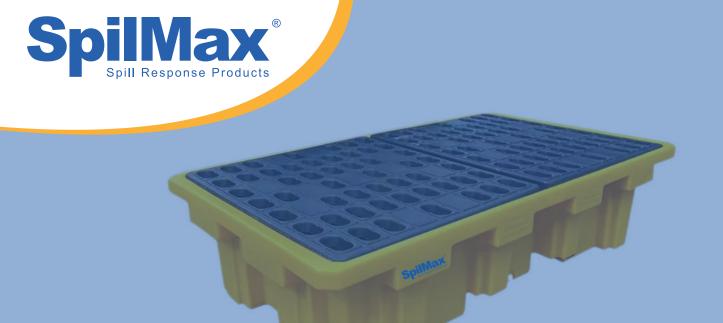

## **DOUBLE IBC BUNDED SPILL PALLET**

MAXIMISE SPACE WITH A DOUBLE STORAGE SYSTEM FOR EASY IBC ACCESS

## **FEATURES**:

- Anti-corrosion
- Acid and Alkali Resistance
- Easy forkliftable
- Stackable for space-saving efficiency
- Removable grating for quick and easy cleanup
- It doesn't strain harden as it cools, which prevents cracking