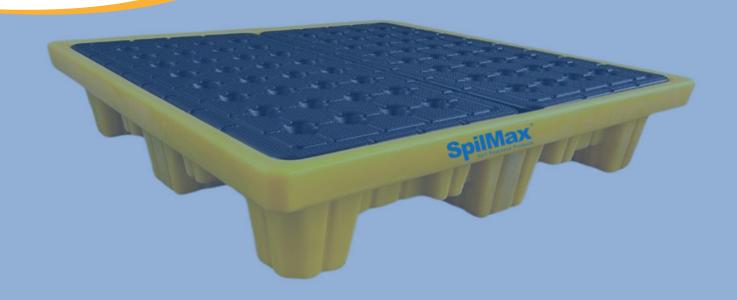

## 4-DRUM SPILL PALLET LLDPE

HANDLES HEAVY LOADS WHILE STAYING FLEXIBLE

## **FEATURES**:

- Anti-corrosion
- · Acid and Alkali Resistance
- Easy forkliftable
- Stackable for space-saving efficiency
- Removable grating for quick and easy cleanup
- It doesn't strain harden as it cools, which prevents cracking

## **COMMON APPLICATIONS:**

- Chemical Industry
- Laboratory
- Production Line
- Warehouse
- Logistics
- Pump Station

| PRODUCT CODE          | CHPSB02                        |
|-----------------------|--------------------------------|
| MATERIAL              | 100% LLDPE                     |
| DIMENSIONS            | 1300mm x 1300mm x 300mm        |
| WEIGHT                | 36kg                           |
| STATIC LOAD           | 2700kg                         |
| DYNAMIC LOAD          | 1200kg                         |
| SUMP CAPABILITY       | 260 litres                     |
| COLOUR                | Black & Yellow                 |
| PRODUCTION TECHNOLOGY | Rotomoulding                   |
| INCLUDES              | 2 pcs black rotomoulded grates |