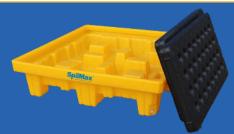

## **FEATURES**:

- Anti-corrosion
- · Acid and Alkali Resistance
- Easy forkliftable
- Stackable for space-saving efficiency
- Removable grating for quick and easy cleanup
- It doesn't strain harden as it cools, which prevents cracking

## **COMMON APPLICATIONS:**

- Chemical Industry
- Laboratory
- Production Line
- Warehouse
- Logistics
- Pump Station

| PRODUCT CODE          | CHPSB02                        |
|-----------------------|--------------------------------|
| MATERIAL              | 100% LLDPE                     |
| DIMENSIONS            | 1300mm x 1300mm x 300mm        |
| WEIGHT                | 36kg                           |
| STATIC LOAD           | 2700kg                         |
| DYNAMIC LOAD          | 1200kg                         |
| SUMP CAPABILITY       | 260 litres                     |
| COLOUR                | Black & Yellow                 |
| PRODUCTION TECHNOLOGY | Rotomoulding                   |
| INCLUDES              | 2 pcs black rotomoulded grates |