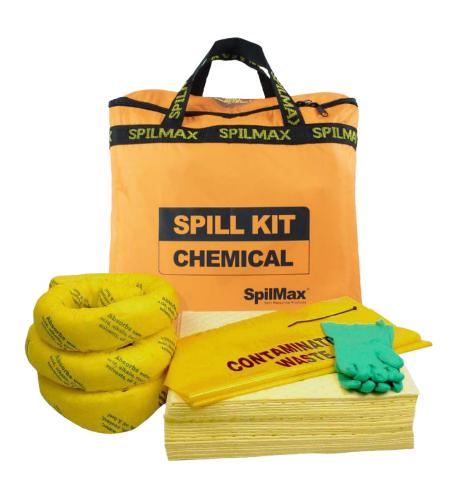

## 50L CHEMICAL VEHICLE SPILL KIT BAG

SpilMax® Chemical Vehicle Spill Kit Bags are ideal for stowing in vehicles in the boot or behind seats. They are also suitable to store in the cabin of trucks or heavy equipment. The strong carry handles allow the bags to be hung on the wall in spill prone areas. This spill kit is light weight and easy to carry.

The absorbents in the Chemical Spill Kit will pick up water, oils, fuels, diesel, coolant, general workplace chemicals, common agricultural chemicals, strong oxidisers, acids, alkalis and caustics.

Spill kit instructions are on the outside of the bin for easy reference.

| SPILL KIT                                  | TOTAL WEIGHT                                                        | DIMENSIONS               | REFILL |    |
|--------------------------------------------|---------------------------------------------------------------------|--------------------------|--------|----|
| CHCSK1                                     | 4kg                                                                 | 0.50mL x 0.20mW x 0.50mH | CHCSK8 |    |
| CHAFOEO FOL One was Borry with Communities |                                                                     |                          |        | 4  |
| CH4535O                                    | 50L Orange Bag with Carry Handles                                   |                          |        | 1  |
| CH1706                                     | SpilMax® Absorbent Mini Boom - UniChem (1.2mL x 75mmDia)            |                          |        | 3  |
| CH1322                                     | SpilMax <sup>®</sup> Absorbent Pad 400gsm - UniChem (480mm x 430mm) |                          |        | 25 |
| GNF                                        | Nitrile Gloves (Pair)                                               |                          |        | 1  |
| CHWB                                       | Contaminated Waste Disposal Bag & Tie                               |                          |        | 2  |