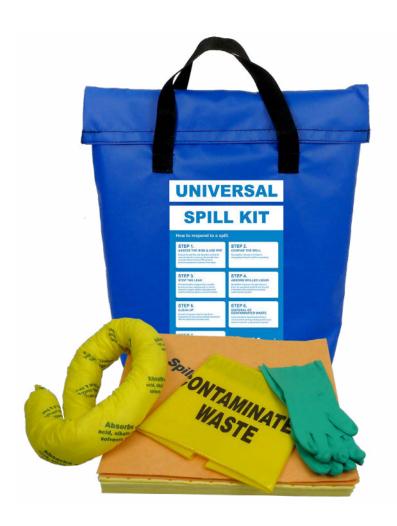

## 25L UNIVERSAL VEHICLE SPILL KIT BAG

SpilMax® Universal Vehicle Spill Kit Bags are made of tough PVC that will keep the contents dry. These spill kits are ideal for stowing in vehicles in the boot or behind seats. They are also suitable to store in the cabin of trucks or heavy equipment. The strong carry handles allow the bags to be hung on the wall in spill prone areas. This spill kit is light weight and easy to carry.

Spill kit instructions are on the outside of the bag for easy reference.

| SPILL KIT                                   | TOTAL WEIGHT                                               | DIMENSIONS               | REFILL  |    |
|---------------------------------------------|------------------------------------------------------------|--------------------------|---------|----|
| CHUSK4                                      | 2kg                                                        | 0.50mL x 0.20mW x 0.50mH | CHUSK13 |    |
| CH4525B 25L Blue PVC Bag with Carry Handles |                                                            |                          |         | 1  |
| CH1706                                      | SpilMax® Absorbent Mini Boom - UniChem (1.2mL x 75mmDia)   |                          |         | 1  |
| CH1322                                      | SpilMax® Absorbent Pad 400gsm - UniChem (480mm x 430mm)    |                          |         | 10 |
| CH4752                                      | SpilMax® Absorbent Wipe 200gsm - Universal (480mm x 430mm) |                          |         | 4  |
| GNF                                         | Nitrile Gloves (Pair)                                      |                          |         | 1  |
| CHSKA1                                      | Contaminated Waste Disposal Bag & Tie                      |                          |         | 1  |