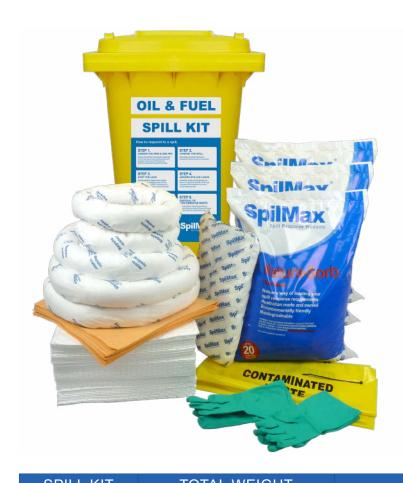

## 240L OIL & FUEL WORKPLACE SPILL KIT

SpilMax® Oil & Fuel Workplace Spill Kits are designed to act as a portable spill control station. Ideal for areas where liquids are stored or used such as workshops, warehouses, refueling and decanting areas. The wheelie bin is easy to walk to the spill location.

Spill kit instructions are on the outside of the bin for easy reference.

| SPILL KIT | TOTAL WEIGHT                                                            | DIMENSIONS               | REFILL  |    |
|-----------|-------------------------------------------------------------------------|--------------------------|---------|----|
| CHOFK6    | 60kg                                                                    | 0.70mL x 0.60mW x 1.10mH | CHOFK21 |    |
| CH4521Y   | 240L Wheelie Bin (Yellow)                                               |                          |         | 1  |
| CH2000    | SpilMax <sup>®</sup> Natura-Sorb Floor Sweep - 10kg bag                 |                          |         | 3  |
| CH1506    | SpilMax <sup>®</sup> Absorbent Mini Boom - Oil & Fuel (1.2mL x 75mmDia) |                          |         | 2  |
| CH1510    | SpilMax <sup>®</sup> Absorbent Mini Boom - Oil & Fuel (2.4mL x 75mmDia) |                          |         | 1  |
| CH1511    | SpilMax <sup>®</sup> Absorbent Mini Boom - Oil & Fuel (3mL x 75mmDia)   |                          |         | 2  |
| CH1514    | SpilMax® Absorbent Pillow - Oil & Fuel (500mm x 400mm x 50mmH)          |                          |         | 1  |
| CH1320    | SpilMax <sup>®</sup> Absorbent Pad 400gsm - Oil & Fuel (480mm x 430mm)  |                          |         | 50 |
| CH4752    | SpilMax <sup>®</sup> Absorbent Wipe 200gsm - Universal (480mm x 430mm)  |                          |         | 10 |
| GNF       | Nitrile Gloves (Pair)                                                   |                          |         | 2  |
| CHSKA1    | Contaminated Waste Disposal Bag & Tie                                   |                          |         | 3  |