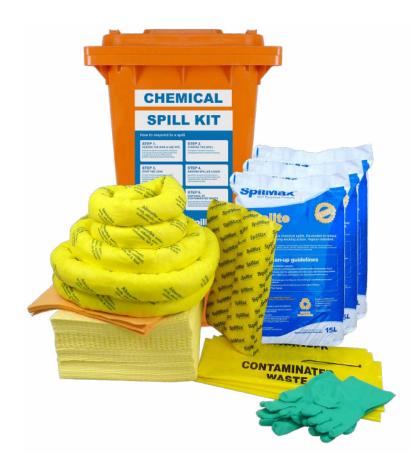

## 240L CHEMICAL WORKPLACE SPILL KIT

SpilMax<sup>®</sup> Chemical Workplace Spill Kits are designed to act as a portable spill control station. Ideal for areas where hazardous liquids are stored or used such as workshops, warehouses, factories and decanting areas. The wheelie bin is easy to walk to the spill location.

The polypropylene absorbents in the Chemical Spill Kit will pick up water, oils, fuels, diesel, coolant, general workplace chemicals, common agricultural chemicals, strong oxidisers, acids, alkalis and caustics.

SpilMax<sup>®</sup> Zeolite Floor Sweep has a strong wicking action, absorbs immediately on contact and absorbs a wide variety of hazardous liquids.

Spill kit instructions are on the outside of the bin for easy reference.

| SPILL KIT | TOTAL WEIGHT                                                            | DIMENSIONS               | REFILL |    |
|-----------|-------------------------------------------------------------------------|--------------------------|--------|----|
| CHCSK3    | 60kg                                                                    | 0.70mL x 0.60mW x 1.10mH | CHCSK6 |    |
| 01145040  |                                                                         |                          |        | 4  |
| CH4521O   | 240L Wheelie Bin (Orange)                                               |                          |        | 1  |
| CH3200    | SpilMax <sup>®</sup> Zeolite Floor Sweep - 15L bag                      |                          |        | 3  |
| CH1706    | SpilMax <sup>®</sup> Absorbent Mini Boom - UniChem (1.2mL x 75mmDia)    |                          |        | 2  |
| CH1710    | SpilMax <sup>®</sup> Absorbent Mini Boom - UniChem (2.4mL x 75mmDia)    |                          |        | 1  |
| CH1711    | SpilMax <sup>®</sup> Absorbent Mini Boom - UniChem (3mL x 75mmDia)      |                          |        | 2  |
| CH1714    | SpilMax <sup>®</sup> Absorbent Pillow - UniChem (500mm x 400mm x 50mmH) |                          |        | 1  |
| CH1322    | SpilMax <sup>®</sup> Absorbent Pad 400gsm - UniChem (480mm x 430mm)     |                          |        | 50 |
| CH4752    | SpilMax <sup>®</sup> Absorbent Wipe 200gsm - Universal (480mm x 430mm)  |                          |        | 10 |
| GNF       | Nitrile Gloves (Pair)                                                   |                          |        | 2  |
| CHWB      | Contaminated Waste Disposal Bag & Tie                                   |                          |        | 3  |